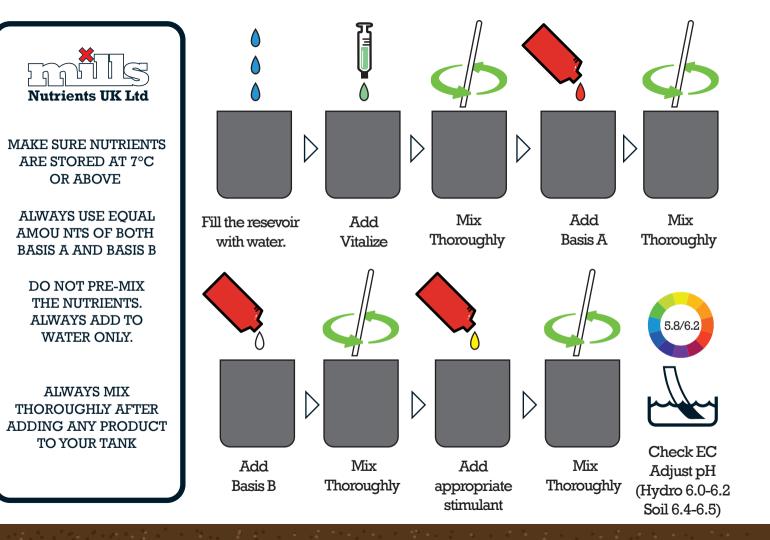

## MIXING INSTRUCTIONS:

- 1) Fill the reservoir with water.
- 2) Add VITALIZE first and mix thoroughly.
- 3) Add Basis A and mix thoroughly (always use equal amount of A + B).
- 4) Add Basis B and mix thoroughly (always use equal amount of A + B).
- 5) Add appropriate stimulant. Mix thoroughly before adding new stimulant.
- 6) Adjust pH of nutrient solution (5.8 / 6.2).
- CAUTION: Do not premix nutrients. Add to water only.