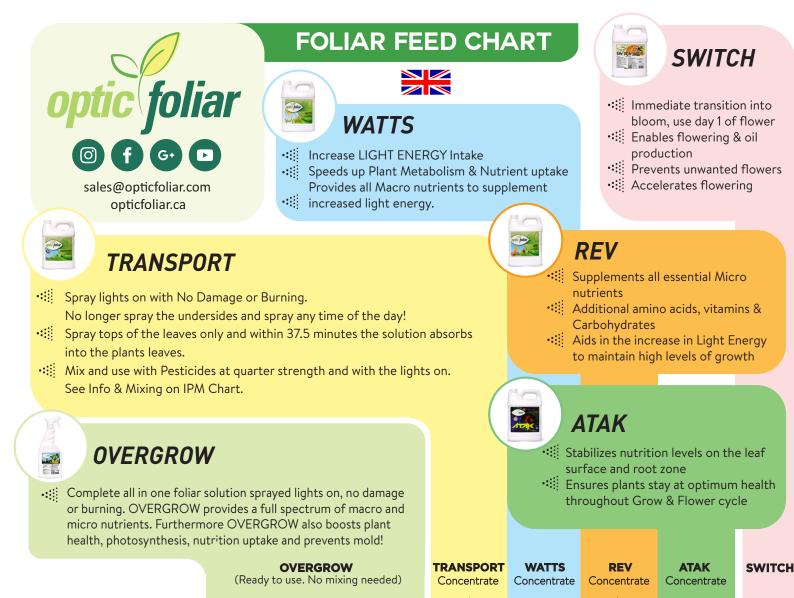

## SWITCH

## SPECIAL USAGE NOTES:

- Reduce nutrients by 50 % prior to spraying, and day after spraying. If your schedule is for water, then continue with water.
- Spray in temperatures between 60-75 degrees, Lights on or off, spraying in the correct temperatures assists in performance.
- With SWITCH specifically, less is more. A lighter spray will works better than drenching the plant. No need to spray the undersides.
- Spray on day 1 & 10 of Flower for immediate flower transition and crop protection. Or use in mid to late flower for crop correction.

1. For each liter of SWITCH, add 10 ml of TRANSPORT Directly into 1 liter of SWITCH, shake then spray.

- 2. Spray plants, 2 applications, 10 days apart only.
- 3. Will only keep a female plant female. It will not turn a male to a female
- 4. Mix only what is needed, once you add TRANSPORT, the product is activated and will be good for 20 minutes only.
- 5. After 20 minutes the solution will no longer work after being mixed.
- 6. Do not substitute TRANSPORT with other products.